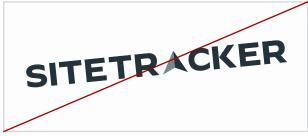

# Incorrect Logo Usage

Do not rotate.

Do not skew or distort.

Do not use a drop shadow.

Do not change the color.

Do not place over colors with insufficient contrast.

Do not place over complex backgrounds or patterns.