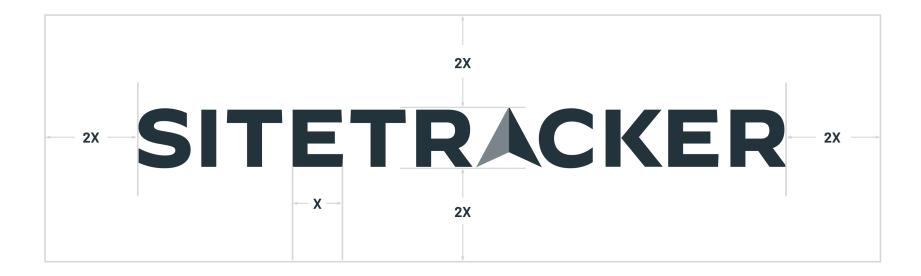

## Clear Space

The Sitetracker logo should always be surrounded by a generous amount of clear space to ensure its legibility and impact.

As shown here, the absolute minimum amount of clear space that can surround the logo in any application is equal to the 2x width of the E in the Sitetracker logo.